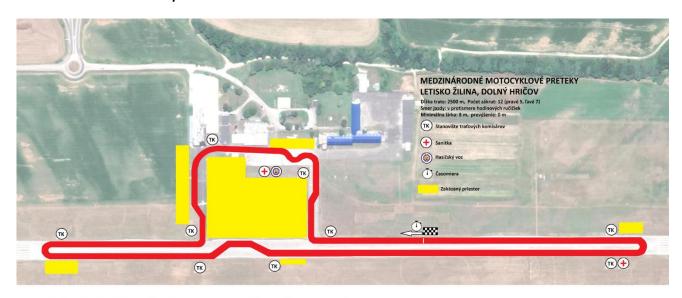

#### Attachment no. 1 - Track plan

### Medzinárodné motocyklové preteky Letisko Žilina, Dolný Hričov

Dĺžka trate: 2500 m Minimálna šírka: 8 m Prevýšenie: 0 m

Počet zákrut: 12 (pravé 5, ľavé 7)

Smer jazdy: v protismere hodinových ručičiek

Priepustnosť trate:

tréning 40 preteky 36

#### 6. TRACK

Length: 2500 m Minimal width: 8 m Elevation: 0 m

Number of turns: 12 (5 right, 7 left)

Direction: anti-clockwise

Max. number of riders allowed: Practice: 44; Race: 36