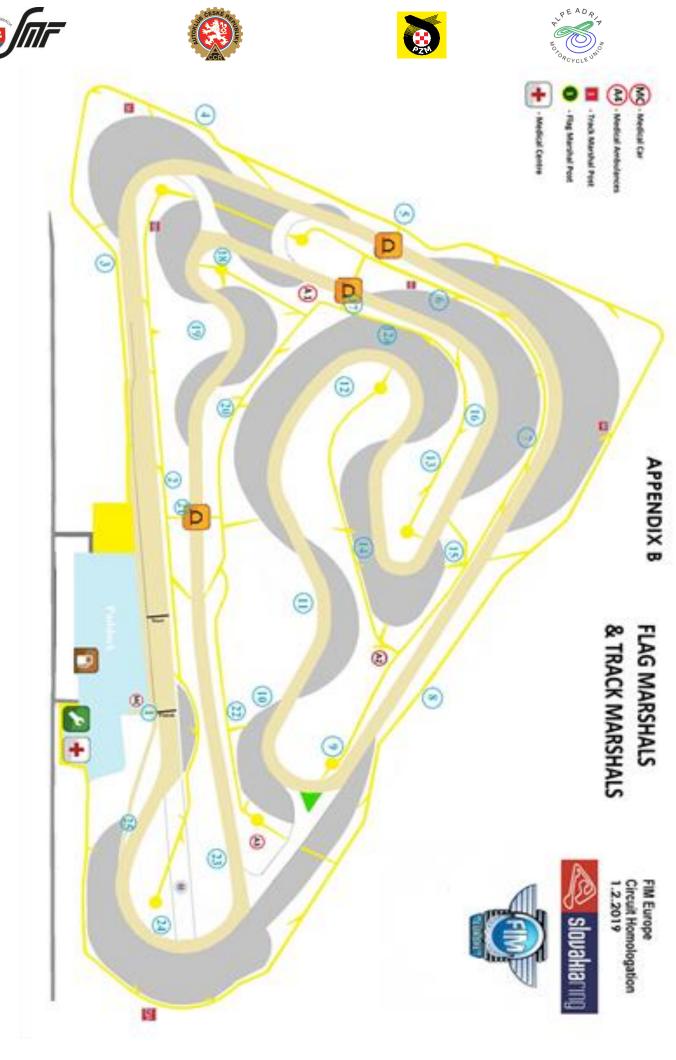

#### 3. CIRCUIT

SLOVAKIA RING circuit is 5,922 km long. All races will be run clockwise.

A drawing of the circuit is enclosed.

Address: 930 02 Orechová Potôň 800, Slovakia

# Enclosures:

- Timetable
- Drawing of the circuit

Approved by:

Orechová Potôň: 26.5.2021

Martin Hejduk AAMU Sporting Director Clerk of the Course Peter Kevický

SMF No.: 16-102/2021,

date: 15.6.2021